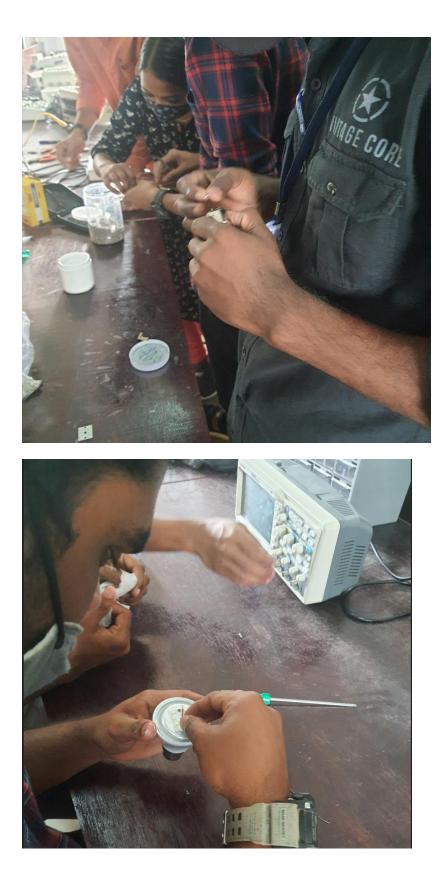

## LeTin Skill Development Centre

The skill development centre will produce the LED lightings and solar based lighting solutions based on the training attained by the student. The training will be offered by M/S LUTRON lightings, Muvattupuzha for about a week in designing and implementing the LED bulbs and tubes with standard power ratings. They are expected to share the technical know-how of solar based illumination to students for domestic applications. The students, after attending the technical training started to assemble various products including LED bulbs, decorating Christmas stars etc.

Technical Talk by Sri. Shibu P L, CEO Lutron Technologies, Ernakulam

Students Assembling LED products...