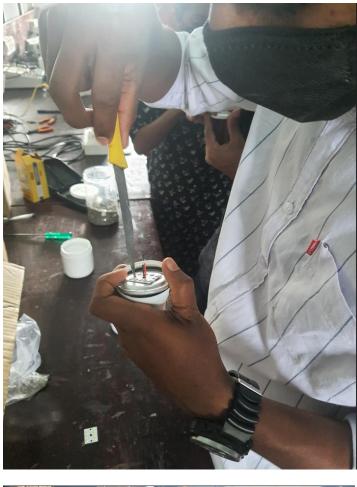

## LeTin Skill Development Centre

The skill development centre will produce the LED lightings and solar based lighting solutions based on the training attained by the student. The training will be offered by M/S LUTRON lightings, Muvattupuzha for about a week in designing and implementing the LED bulbs and tubes with standard power ratings. They are expected to share the technical know-how of solar based illumination to students for domestic applications. The students, after attending the technical training started to assemble various products including LED bulbs, decorating Christmas stars etc.

Technical Talk by Sri. Shibu P L, CEO Lutron Technologies, Ernakulam

Students Assembling LED products...