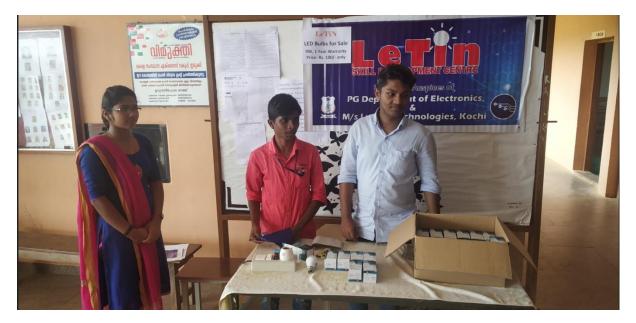

## LeTin Skill Development Centre

The skill development centre will produce the LED lightings and solar based lighting solutions based on the training attained by the student. The training will be offered by M/S LUTRON lightings, Muvattupuzha for about a week in designing and implementing the LED bulbs and tubes with standard power ratings. They are expected to share the technical know-how of solar based illumination to students for domestic applications. The students, after attending the technical training started to assemble various products including LED bulbs, decorating Christmas stars etc.



Technical Talk by Sri. Shibu P L, CEO Lutron Technologies, Ernakulam







Students Assembling LED products...







## Le Tin Sale Counter