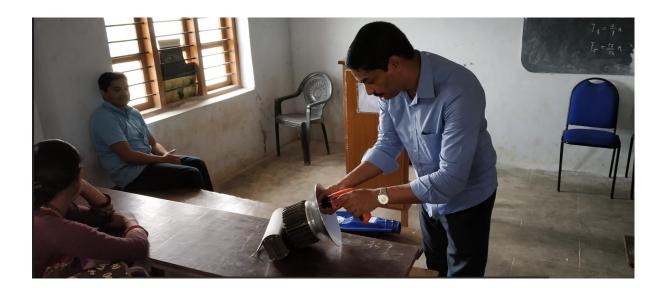

## LeTin Skill Development Centre

The skill development centre will produce the LED lightings and solar based lighting solutions based on the training attained by the student. The training will be offered by M/S LUTRON lightings, Muvattupuzha for about a week in designing and implementing the LED bulbs and tubes with standard power ratings. They are expected to share the technical know-how of solar based illumination to students for domestic applications. The students, after attending the technical training started to assemble various products including LED bulbs, decorating Christmas stars etc.

Technical Talk by Sri. Shibu P L, CEO Lutron Technologies, Ernakulam

Students Assembling LED products...