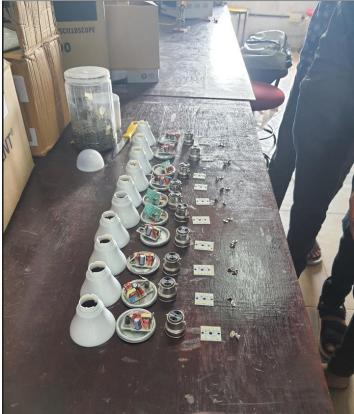

## LeTin Skill Development Centre

The skill development centre will produce the LED lightings and solar based lighting solutions based on the training attained by the student. The training will be offered by M/S LUTRON lightings, Muvattupuzha for about a week in designing and implementing the LED bulbs and tubes with standard power ratings. They are expected to share the technical know-how of solar based illumination to students for domestic applications. The students, after attending the technical training started to assemble various products including LED bulbs, decorating Christmas stars etc.

Technical Talk by Sri. Shibu P L, CEO Lutron Technologies, Ernakulam

Students Assembling LED products...