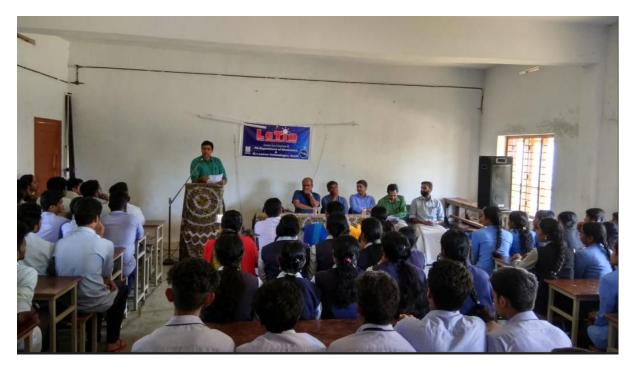

## LeTin Skill Development Centre

The skill development centre will produce the LED lightings and solar based lighting solutions based on the training attained by the student. The training will be offered by M/S LUTRON lightings, Muvattupuzha for about a week in designing and implementing the LED bulbs and tubes with standard power ratings. They are expected to share the technical know-how of solar based illumination to students for domestic applications. The students, after attending the technical training started to assemble various products including LED bulbs, decorating Christmas stars etc.

Technical Talk by Sri. Shibu P L, CEO Lutron Technologies, Ernakulam

Students Assembling LED products...